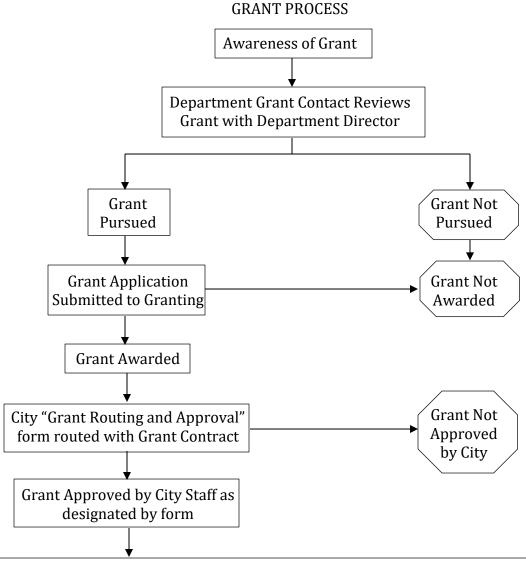

- Take prompt action when instances of noncompliance are identified including noncompliance identified in audit findings.
- Take reasonable measures to safeguard protected personally identifiable information and other information the Federal awarding agency or pass-through entity designates as sensitive.
- Follow the process workflow included as Attachment A.