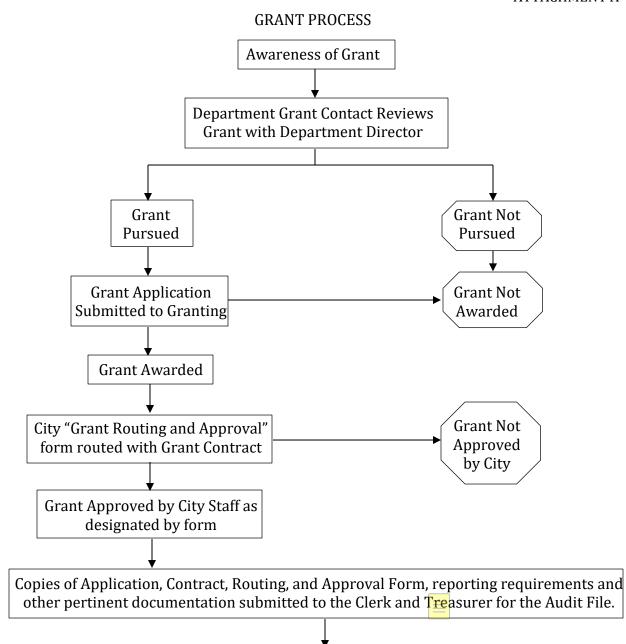

- Take prompt action when instances of noncompliance are identified including noncompliance identified in audit findings.
- Take reasonable measures to safeguard protected personally identifiable information and other information the Federal awarding agency or pass-through entity designates as sensitive.
- Follow the process workflow included as Attachment A.